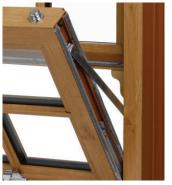

### **Peace of mind and security**

Travel restrictors

Tilt Facility

Run through sash horns

Lock

CMS Gold Licence

Our vertical sliding sash windows have been designed with not only elegance and authenticity in mind, but security too.

Vertical sliding sash windows are fully reinforced, not only to prevent deflection in windy weather, but also to strengthen the sashes so that they are capable of carrying the weight of the glass and provide a strong secure fixing for handles, latches and other components.

The balances maintain the equilibrium of the sash window at all points of travel and robust locking devices ensure the security of your home.

Our vertical sliding sash windows come with the CMS Gold Licence for security. The gold licence is the result of a complete security testing package that ensures we are fully compliant with PAS24:2012.