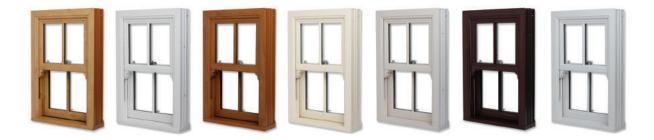

## Colour options

### Our sliding sash windows are available in virtually any colour you can think of!

Every window we manufacture is made to order. Every home and personal taste is different so we can offer you a wide range of styles, colours and hardware to ensure that your new window will suit your property perfectly.

Our vertical sliding sash windows are available in the colours below. The foiled finishes bring windows to life with a glossy, freshly painted, realistic wood effect.

You also have the option to have your windows Smooth White on the inside and foiled on the outside.

### Solid colours

Woodgrain collection

Irish Oak\*

Woodgrain White

Black/Brown\*