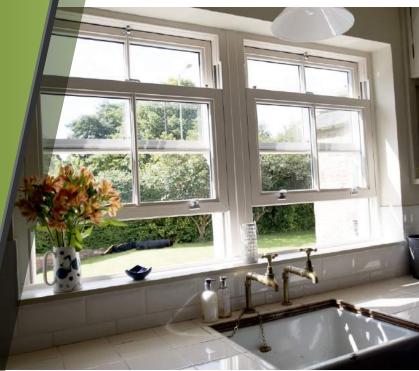

# Easy maintenance and cleaning

### No more sanding and painting

You can now avoid the need for costly cleaning chemicals, varnish and paints. Manufactured using the latest modern materials, your new windows will not rot, flake or peel.

Your new windows will simply require an occasional wipe down with a damp cloth.

The PVCu vertical sliding sash windows not only slide up and down like traditional windows, but tilt inwards so that the panes can be accessed making it easy to clean your windows from the inside.