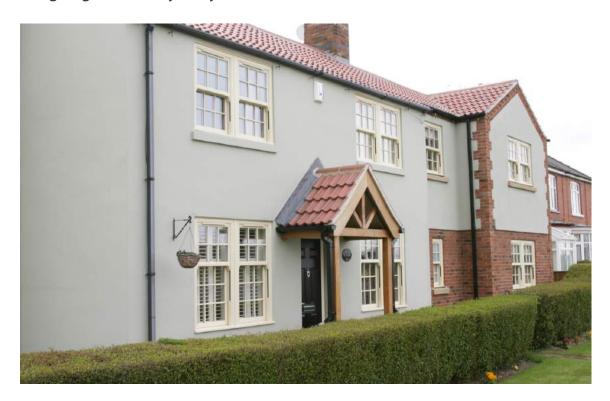

### Bring elegance and style to your home

Many buildings have been subject to inappropriate window replacements that have ruined the character and look of the property.

Our windows enable you to install new windows that blend into their surroundings

- city or countryside, commercial or residential. Our heritage vertical sliding sash windows are perfect for conservation or traditional projects, a classic look with modern advantages. Sculptured Georgian bars, sash horns, two sliding sashes and a choice of hardware, together with a selection of beautiful finishes, all add to the traditional feel of these beautiful windows.