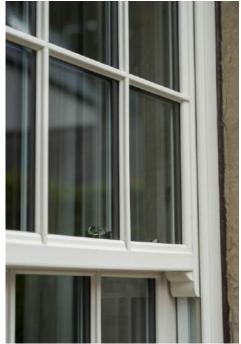

### **Key features:**

- Sculptured Georgian bars
- Traditional run through sash horns
- Both sashes slide
- Reinforced with galvanised steel

- Low maintenance no sanding or painting
- Easy Clean Facility
- 'A' Energy Rated
- 10 Year Guarantee

To achieve a traditional look without the need for individual units of glass, our vertical sliding sash windows offer a choice of internal/external glazing bars. Run through sash horns provide another decorative option for a truly authentic look.