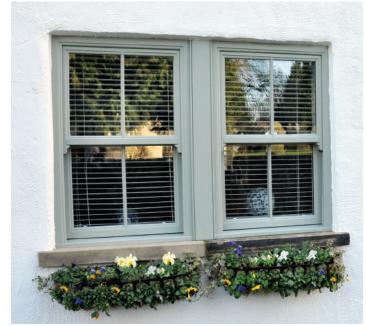

### Our sliding sash windows are available in virtually any colour you can think of!

Every window we manufacture is made to order. Every home and personal taste is different so we can offer you a wide range of styles, colours and hardware to ensure that your new window will suit your property perfectly.

Our vertical sliding sash windows are available in the colours below. The foiled finishes bring windows to life with a glossy, freshly painted, realistic wood effect.

You also have the option to have your windows Smooth White on the inside and foiled on the outside.