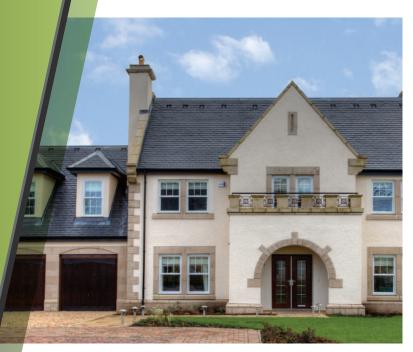

# Modern windows that look like the original

### Bring elegance and style to your home

Many buildings have been subject to inappropriate window replacements that have ruined the character and look of the property.

Our windows enable you to install new windows that blend into their surroundings

- city or countryside, commercial or residential. Our heritage vertical sliding sash windows are perfect for conservation or traditional projects, a classic look with modern advantages. Sculptured Georgian bars, sash horns, two sliding sashes and a choice of hardware, together with a selection of beautiful finishes, all add to the traditional feel of these beautiful windows.