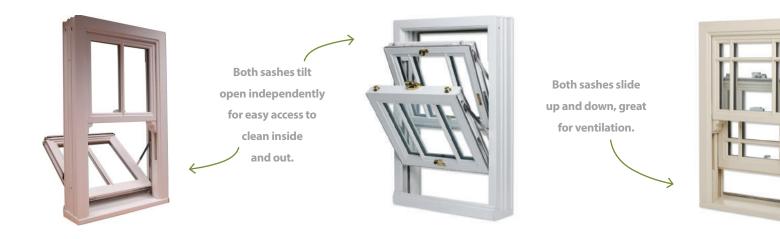

Your new windows will simply require an occasional wipe down with a damp cloth.

The PVCu vertical sliding sash windows not only slide up and down like traditional windows, but tilt inwards so that the panes can be accessed making it easy to clean your windows from the inside.

### **Key features:**

- Sculptured Georgian bars
- Traditional run through sash horns
- Both sashes slide
- Reinforced with galvanised steel

- Low maintenance no sanding or painting
- Easy Clean Facility
- 'A' Energy Rated
- 10 Year Guarantee