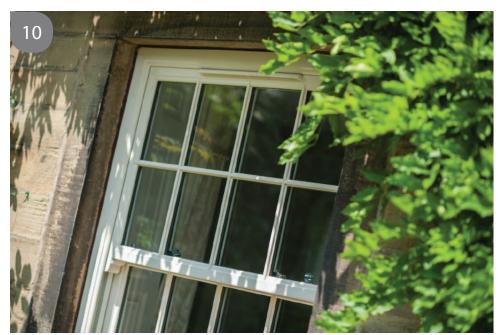

- city or countryside, commercial or residential. Our heritage vertical sliding sash windows are perfect for conservation or traditional projects, a classic look with modern advantages. Sculptured Georgian bars, sash horns, two sliding sashes and a choice of hardware, together with a selection of beautiful finishes, all add to the traditional feel of these beautiful windows.

To achieve a traditional look without the need for individual units of glass, our vertical sliding sash windows offer a choice of internal/external glazing bars. Run through sash horns provide another decorative option for a truly authentic look.