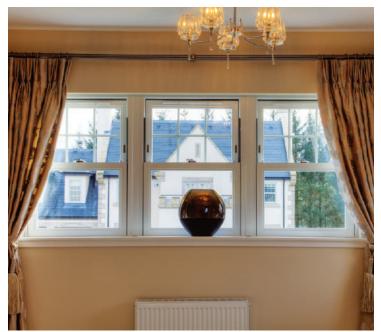

### Safe and secure with a beautiful finish

### **Peace of mind and security**

Travel restrictors

Tilt Facility

Run through sash horns

Lock

CMS Gold Licence

Our vertical sliding sash windows have been designed with not only elegance and authenticity in mind, but security too.

Vertical sliding sash windows are fully reinforced, not only to prevent deflection in windy weather, but also to strengthen the sashes so that they are capable of carrying the weight of the glass and provide a strong secure fixing for handles, latches and other components.