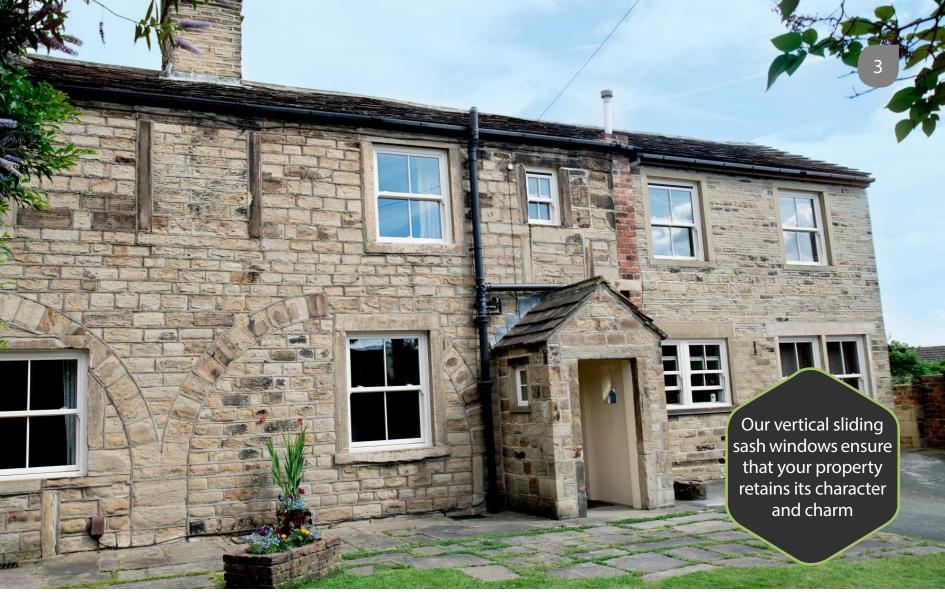

From a terraced house to a stately home, our vertical sliding sash windows ensure that your property retains its character and charm. You can choose from a wide range of styles, colours and hardware options to complement your home perfectly.

The elegant proportions of traditional sash windows have been maintained