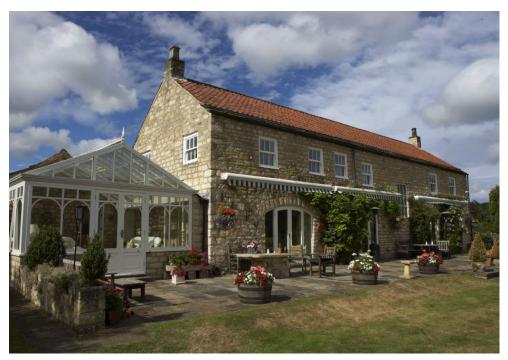

From a terraced house to a stately home, our vertical sliding sash windows ensure that your property retains its character and charm. You can choose from a wide range of styles, colours and hardware options to complement your home perfectly.

### Bring elegance and style to your home

Many buildings have been subject to inappropriate window replacements that have ruined the character and look of the property.

Our windows enable you to install new windows that blend into their surroundings

- city or countryside, commercial or residential. Our heritage vertical sliding sash windows are perfect for conservation or traditional projects, a classic look with modern advantages. Sculptured Georgian bars, sash horns, two sliding sashes and a choice of hardware, together with a selection of beautiful finishes, all add to the traditional feel of these beautiful windows.