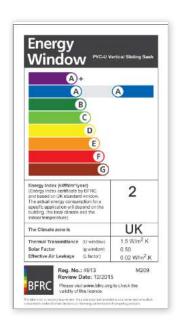

Our windows are not only lead-free, but also carry an 'A' energy rating as standard, with Low-E double glazed units to keep the heat in, and help reduce your heating bills. The windows also have brush seals around the openings for exceptional draught proofing.