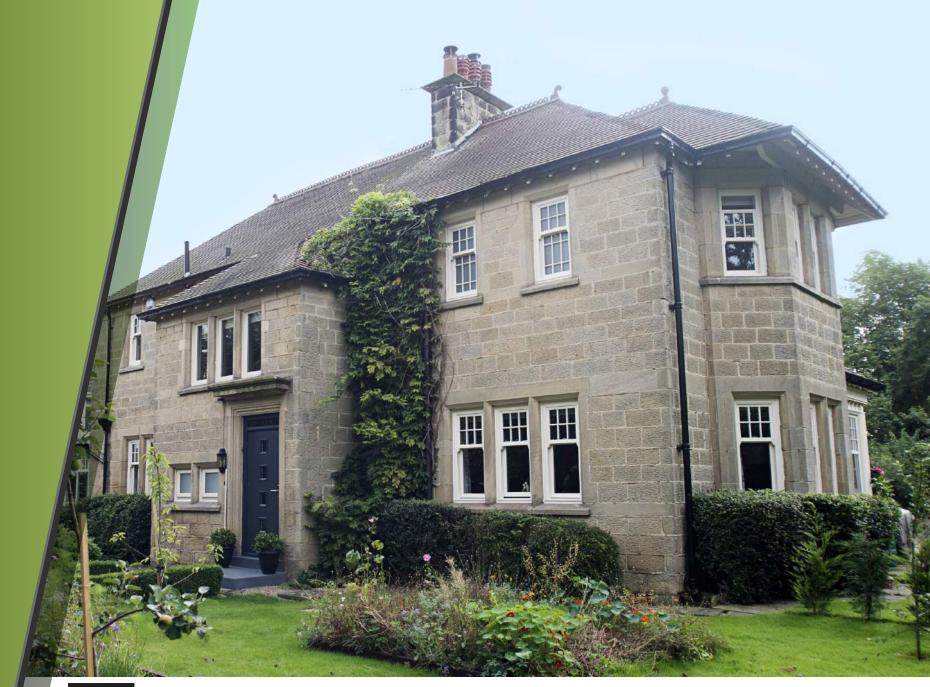

From a terraced house to a stately home, our vertical sliding sash windows ensure that your property retains its character and charm. You can choose from a wide range of styles, colours and hardware options to complement your home perfectly.

The elegant proportions of traditional sash windows have been maintained

### Bring elegance and style to your home

Many buildings have been subject to inappropriate window replacements that have ruined the character and look of the property.

Our windows enable you to install new windows that blend into their surroundings

- city or countryside, commercial or residential. Our heritage vertical sliding sash windows are perfect for conservation or traditional projects, a classic look with modern advantages. Sculptured Georgian bars, sash horns, two sliding sashes and a choice of hardware, together with a selection of beautiful finishes, all add to the traditional feel of these beautiful windows.