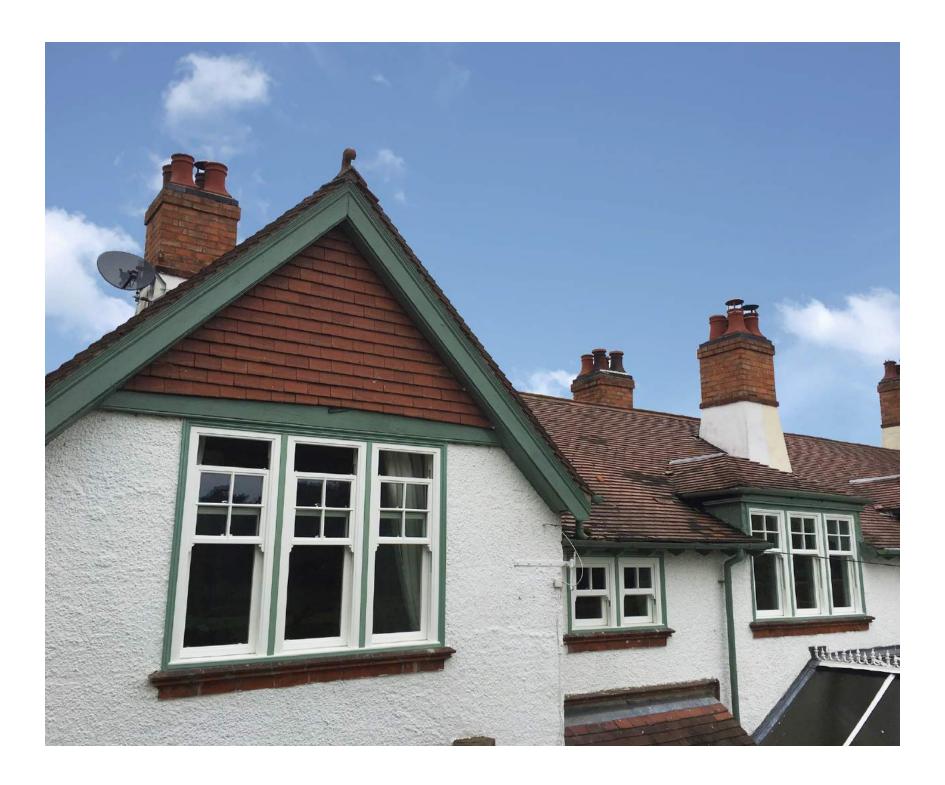

From a terraced house to a stately home, our vertical sliding sash windows ensure that your property retains its character and charm. You can choose from a wide range of styles, colours and hardware options to complement your home perfectly.

The elegant proportions of traditional sash windows have been maintained

- city or countryside, commercial or residential. Our heritage vertical sliding sash windows are perfect for conservation or traditional projects, a classic look with modern advantages. Sculptured Georgian bars, sash horns, two sliding sashes and a choice of hardware, together with a selection of beautiful finishes, all add to the traditional feel of these beautiful windows.