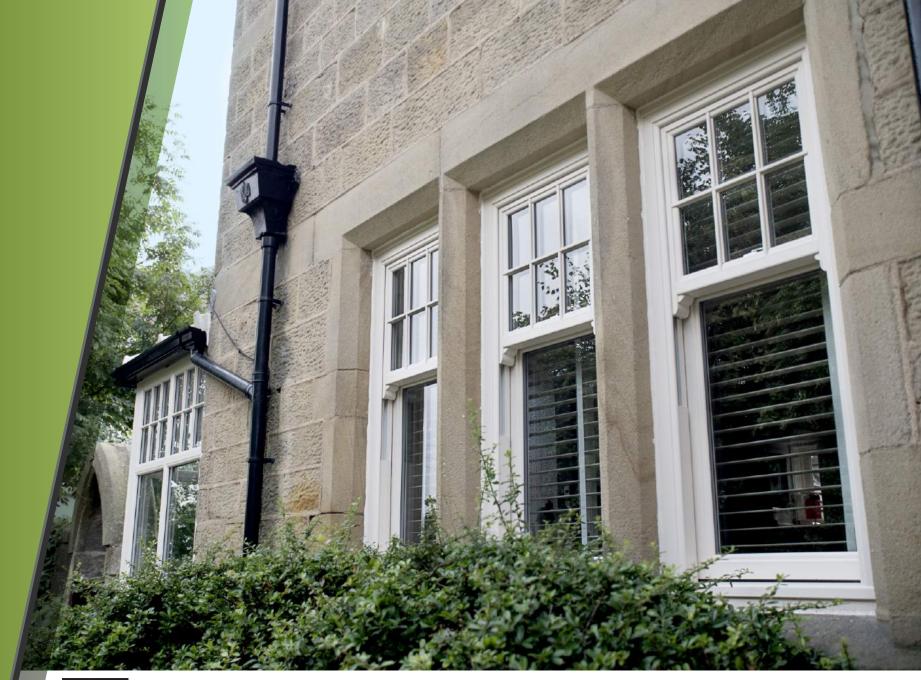

### Safe and secure with a beautiful finish

### **Peace of mind and security**

Travel restrictors

Tilt Facility

Run through sash horns

Lock

CMS Gold Licence

Our vertical sliding sash windows have been designed with not only elegance and authenticity in mind, but security too.

Vertical sliding sash windows are fully reinforced, not only to prevent deflection in windy weather, but also to strengthen the sashes so that they are capable of carrying the weight of the glass and provide a strong secure fixing for handles, latches and other components.

The balances maintain the equilibrium of the sash window at all points of travel and robust locking devices ensure the security of your home.

Our vertical sliding sash windows come with the CMS Gold Licence for security. The gold licence is the result of a complete security testing package that ensures we are fully compliant with PAS24:2012.