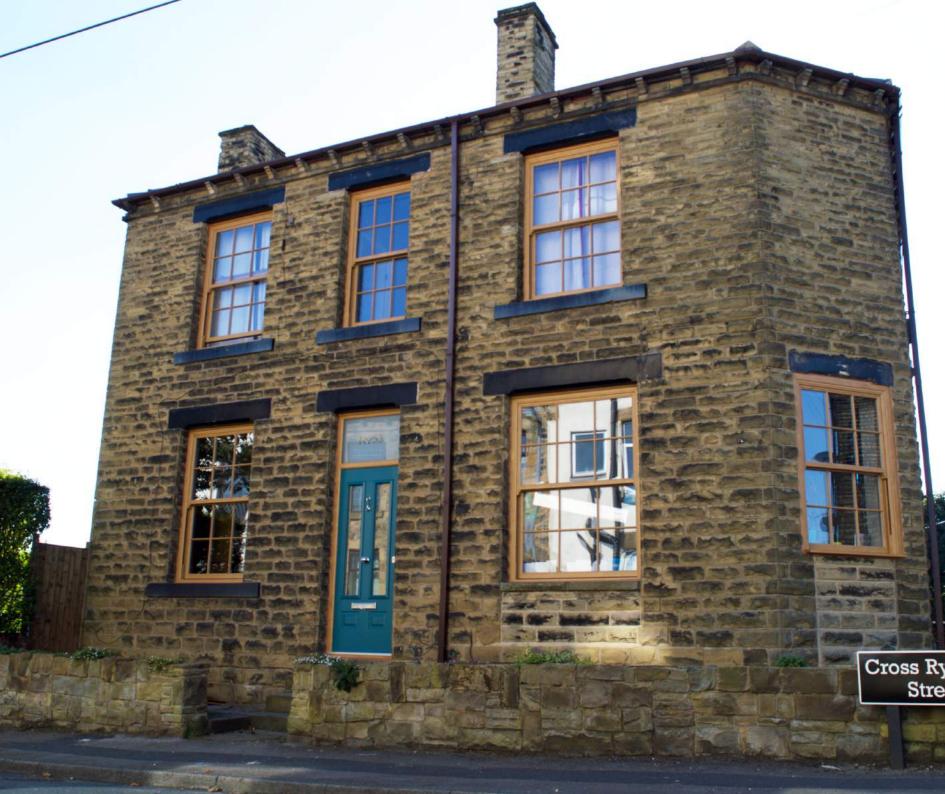

From a terraced house to a stately home, our vertical sliding sash windows ensure that your property retains its character and charm. You can choose from a wide range of styles, colours and hardware options to complement your home perfectly.

The elegant proportions of traditional sash windows have been maintained

### Bring elegance and style to your home

Many buildings have been subject to inappropriate window replacements that have ruined the character and look of the property.

Our windows enable you to install new windows that blend into their surroundings

- city or countryside, commercial or residential. Our heritage vertical sliding sash windows are perfect for conservation or traditional projects, a classic look with modern advantages. Sculptured Georgian bars, sash horns, two sliding sashes and a choice of hardware, together with a selection of beautiful finishes, all add to the traditional feel of these beautiful windows.