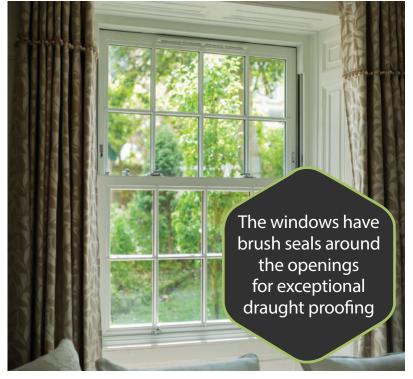

Our windows are not only lead-free, but also carry an 'A' energy rating as standard, with Low-E double glazed units to keep the heat in, and help reduce your heating bills. The windows also have brush seals around the openings for exceptional draught proofing.