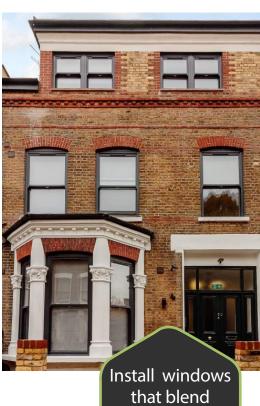

### Bring elegance and style to your home

Many buildings have been subject to inappropriate window replacements that have ruined the character and look of the property.

Our windows enable you to install new windows that blend into their surroundings

- city or countryside, commercial or residential. Our heritage vertical sliding sash windows are perfect for conservation or traditional projects, a classic look with modern advantages. Sculptured Georgian bars, sash horns, two sliding sashes and a choice of hardware, together with a selection of beautiful finishes, all add to the traditional feel of these beautiful windows.