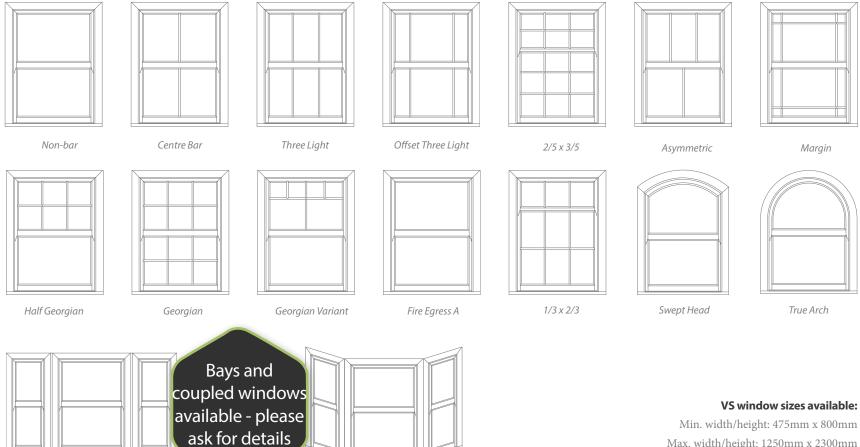

# Styles and shapes

### Windows to suit every home

Our vertical sliding sash windows can be manufactured to a style to suit your home. Here are a few examples of the bar layouts available. Our windows come with equal sized top and bottom sashes (50/50 split) as standard, however we are able to manufacture other split ratios at your request (minimum transom drop of 350mm).

Max. width/height: 1250mm x 2300mm

\*Achieved by using constant force springs

Tel.: 01227 779372 Email: info@secure-style.co.uk Web: www.secure-style.co.uk