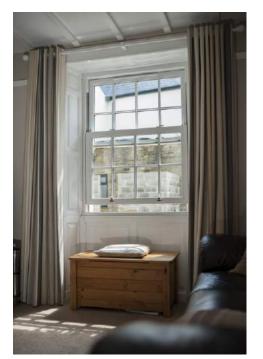

The elegant proportions of traditional sash windows have been maintained

### **Key features:**

- Sculptured Georgian bars
- Traditional run through sash horns
- Both sashes slide
- Reinforced with galvanised steel

- Low maintenance no sanding or painting
- Easy Clean Facility
- 'A' Energy Rated
- 10 Year Guarantee